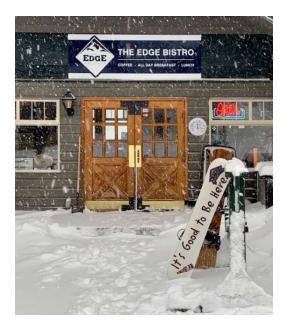

# The Edge Bistro Meal Plan Menus 2020/21

Meal Plan Cost: \$45 per person/day
Price does not include tax or gratuities
Meal cost breakdown: \$11 breakfast, \$14 Lunch, \$20 Dinner

Dependent upon number of meals booked at The Edge Bistro Please e-mail The Edge at <a href="mailto:theedge@nethop.net">theedge@nethop.net</a> to book and set up your meal plan.