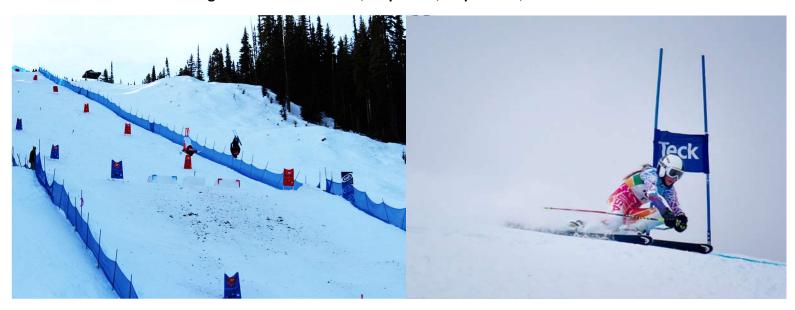

# **Early Season Training Dates**

**Projected Start:** November 14<sup>th</sup> (Mogul Course)

**Open to Public:** December 5<sup>th</sup>

Coaches ski free – All coaches must have a valid lift t Lift Tickets available at the Administration office.