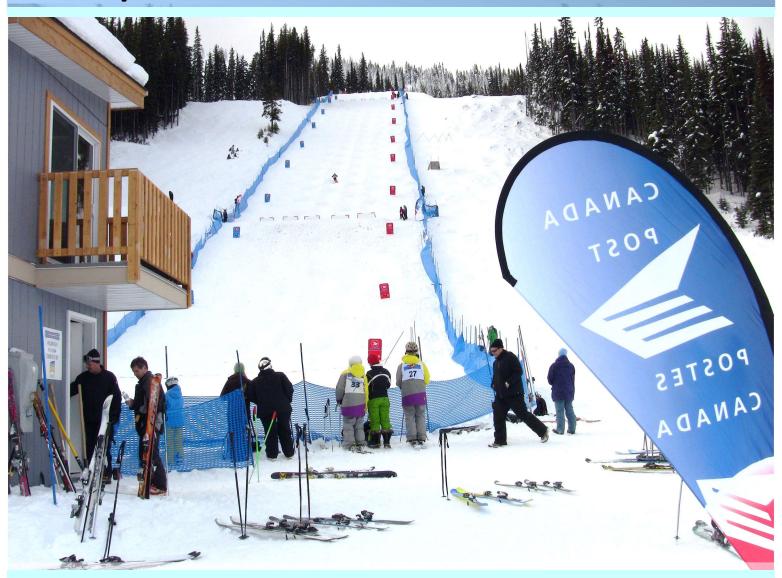

# **Early Season Training Dates**

**Projected Start:** November 14<sup>th</sup> (Mogul Course)

**Open to Public:** December 5<sup>th</sup>

Coaches ski free – All coaches must have a valid lift t Lift Tickets available at the Administration office.